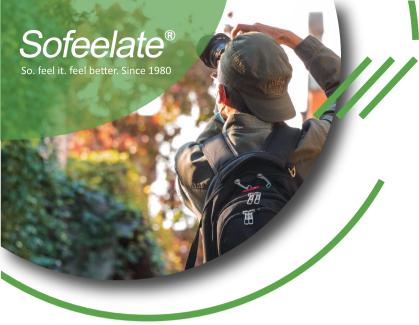

## **High Performance Thermal Insulation**

Recycled, Sustainable, ECO-Friendly

- Made with 100% post-consumer water bottles. GRS certified to ensure the traceability for your final products.
- Reduce energy and water consumption, and greenhouse gas emissions. Create a better life.
- Customization technique on fiber material we have brings lighter, warmer Sofeelate® Insulation.

Puffy & Stable Structured

- PL-3BW made with premium, non-fluorescence, recycled fiber. The puffy padding is structured like a
- a sandwich and widely used in market for more cost-effective way. Suitable for conventional fabrics.