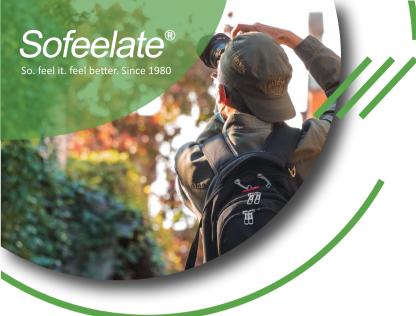

## **High Performance Thermal Insulation**

Recycled, Sustainable, ECO-Friendly

- Made with 100% post-consumer water bottles. GRS certified to ensure the traceability for your final products.
- Reduce energy and water consumption, and greenhouse gas emissions. Create a better life.
- Customization technique on fiber material we have brings lighter, warmer Sofeelate® Insulation.

Puffy & Stable Structured

- PL-3B made with customized recycled fiber. The puffy padding is structured like a sandwich and widely
- used in market for more cost-effective way. Suitable for conventional fabrics.