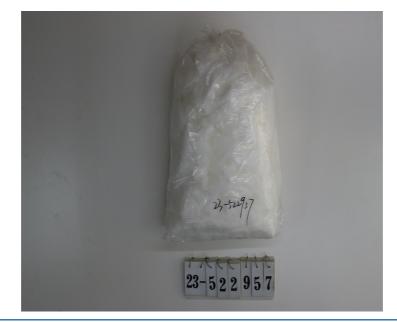

**Test Report** 

IDFL # 23-522957

Sofeelate® Thermal Insulation K-5

Shanghai Shuote Nonwovens Co., Ltd 6 Sep 2023

Sample Type: Shipped By: Sample Identification: Synthetic Fiber SF 1505998790495 Sofeelate® Thermal Insulation K-5

This analysis represents (within normal testing variances) the test results from the sample(s) submitted. The analysis may not represent the entire lot, batch or production run. In no event shall IDFL be responsible or liable for any direct, indirect, punitive, incidental, special, or consequential damages whatsoever arising out of or connected with the use of, misuse of, or reliance upon such results or analysis. This test report is subject to the Terms and Conditions found at www.idfl.com. The report shall not be reproduced except in full, without written approval of the laboratory. IDFL LABORATORY AND INSTITUTE

## **Test Report**

IDFL # 23-522957

Sofeelate® Thermal Insulation K-5

Shanghai Shuote Nonwovens Co., Ltd 6 Sep 2023

| Test Orders Summary                                                       |                          |                          |                |
|---------------------------------------------------------------------------|--------------------------|--------------------------|----------------|
| Test                                                                      | Test Component           | Result                   | Expected Value |
| Synthetic Fiber Power - Box conditioning IDFL 209 2016 (revision 11/2017) | Final Fiber Power Volume | 220 in <sup>3</sup> /30g | -              |
|                                                                           |                          |                          |                |