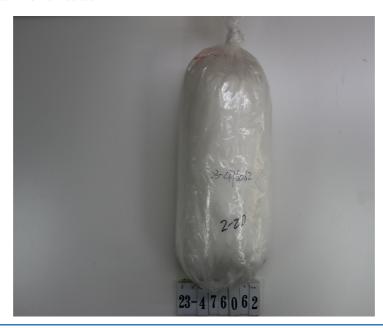

## **Test Report**

Sofeelate® Thermal Insulation Z-2D

IDFL # 23-476062

sofeelate@chinastwf.cn

Normal (8-10 Days)

11 Apr 2023

13 Apr 2023

Shanghai Shuote Nonwovens Co., Ltd 13 Apr 2023

Sample Identification: Sofeelate® Thermal Insulation Z-2D

This analysis represents (within normal testing variances) the test results from the sample(s) submitted. The analysis may not represent the entire lot, batch or production run. In no event shall IDFL be responsible or liable for any direct, indirect, punitive, incidental, special, or consequential damages whatsoever arising out of or connected with the use of, misuse of, or reliance upon such results or analysis. This test report is subject to the Terms and Conditions found at www.idfl.com. The report shall not be reproduced except in full, without written approval of the laboratory. **IDFL LABORATORY AND INSTITUTE** 