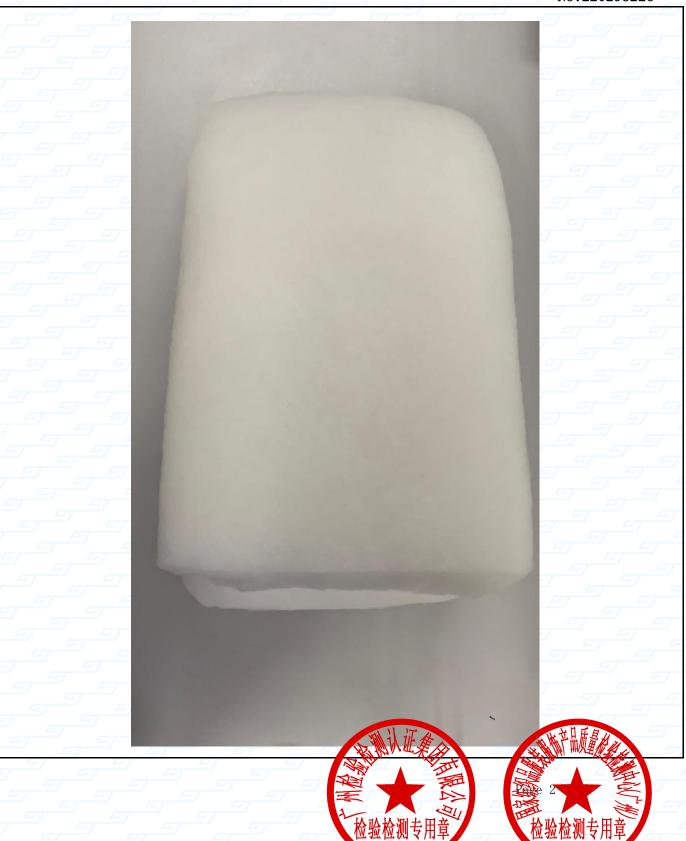

Information confirmed by applicant:

100%Polyester padding

Quantity: 1 piece

Colour: White Model: PL-5G Weight: 160g

Manufacturer: SHANGHAI SHUOTE NONWOVENS CO., LTD

Basis of judgement:

Date Received/Date Test Started: 2022-10-08

# Test Report

No: 220298226

Thermal insulation properties

(GB/T 35762-2017) CLO(clo) 2.26

Thermal resistance (K  $\cdot$  m<sup>2</sup> /W) 0.350

总部:广州市番禺区珠江路1号 花都实验室:广州市花都区狮岭镇旗岭河滨西路1号 电话:020-61994598/61994599 电话:020-37721161/66348638